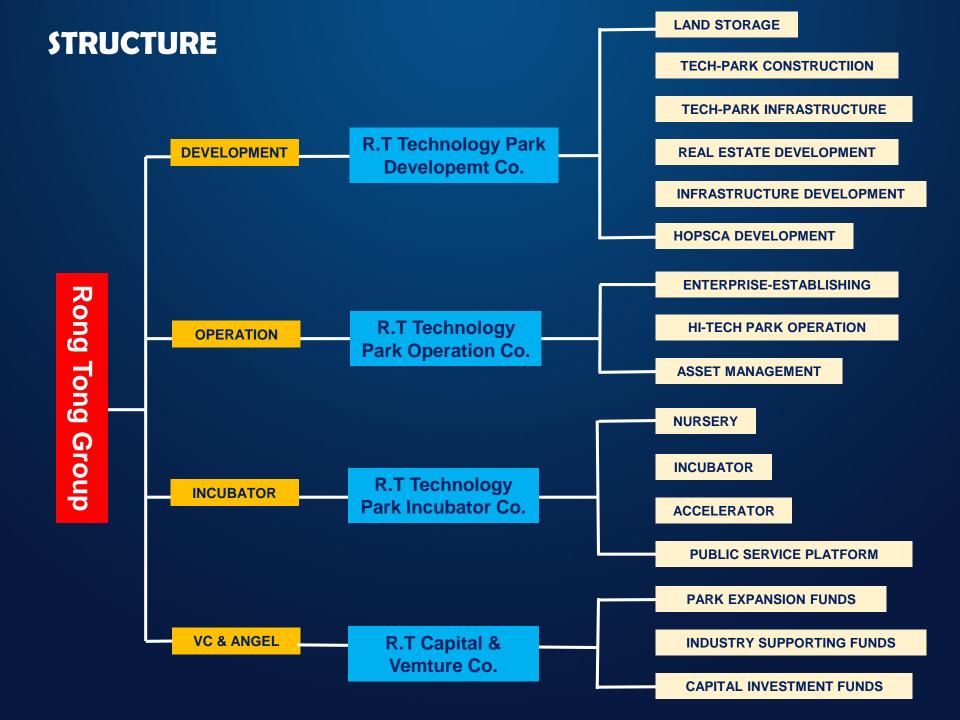

#### EIGHT PLATFORMS , FOUR SYSTEMS

## **INCUBATOR SYSTEM**

We provide various financial paths to help incubated company in different grows periods.

We have build close relations with lots of international capital venture company like Saif Aisa, Walden InternationI,American Sequoia,IDG ,ect.

## FINANCIAL SUPPORTING

#### EQUITY INVESTMENT

R.T invest on qualified projects by cash or rent .

#### FUNDS INVESTMENT

R.T has set up an equity investment funds with its strategic cooperations, focused on the fields like new material, bio medicine, medical equipment, information technology, equipment manufacturing, electronic information industry, ect